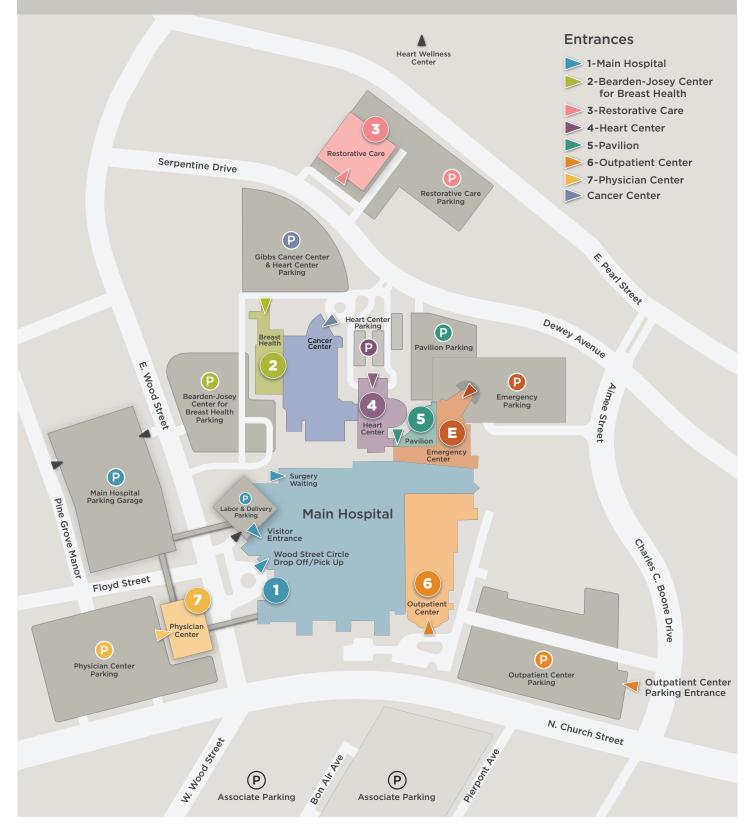

### Main Hospital

Admissions Allspice Café (Cafeteria) **AM Preprocedure Unit** Chapel **Chaplain Services** Corner 101 Gift & Floral Department of Education **Dialysis Unit EEG Department Guest Services GYN Surgery** High Risk Antepartum Unit Labor & Delivery Laboratory Maternity Medical Nursing Unit Neonatal Intensive Care Unit (NICU) Neurosurgery/Stroke Pediatric Intensive Care Unit (PICU) Pediatric Rehabilitation (Occupational/Physical/Speech Therapy) Pharmacy - Main Campus - Spartanburg Rapid Treatment Unit Renal Nursing Unit Sleep Lab Subway® Surgery Waiting Area Surgery Tower Café Vascular Nursing Unit **Volunteer Services** 

#### Bearden-Josey Center for Breast Health

Bone Density Testing Breast Health Program Mammography

#### **3** Restorative Care

Skilled Nursing Unit Long-Term Acute Care

### 4 Gibbs Cancer Center

**Cancer Learning Center** Center for Integrative Medicine **Gibbs** Auditorium Infusion Center Inpatient Oncology Massage Therapy MGC – Radiation Oncology **Oncology Rehabilitation** (Occupational/Physical/Speech Therapy) Pharmacy - Gibbs - Carolina Upstate SMC – Center for Hematology Oncology – Spartanburg SMC – Division of Surgical Oncology SMC – Gynecologic Oncology – Spartanburg That Special Look Boutique To Your Health Café

#### 4 Heart Center

Cardiopulmonary Lab Cardiovascular Recovery Unit (CVRU) Coronary Care Unit (CCU) Heart Cath Lab Heart Center Auditorium Joe R. Utley Heart Resource Center Non-invasive Vascular Lab Post-Cardiovascular Unit (4 Heart) Post-Coronary Care Unit (5 Heart) Pulmonary Function Testing

Adult Critical Care Unit Emergency Center Intensive Care Unit (ICU/Surgical Trauma) Pulmonary Nursing Unit

## **6** Outpatient Center

**Diabetes Education** Endoscopy Half and Half Coffee Shop Imaging Services (CT, MRI, Nuclear Medicine, Ultrasound, X-Ray, Interventional Radiology) MGC – Diabetes and Endocrinology MGC – Gastroenterology – Spartanburg MGC – Infectious Disease MGC – Maternal Fetal Medicine **Outpatient Laboratory** SMC – Center for Family Medicine SMC – Center for OB/GYN SMC – Center for Pediatrics SMC – Division of Surgery Wound Healing Center

Employee Health Heart Failure Clinic MGC – Internal Medicine – Spartanburg MGC – Vascular Access Services MGC – Weight Loss Services Palliative Care Pharmacy – Physician Center – Spartanburg Pre-Admission Testing Purchasing Vascular Services